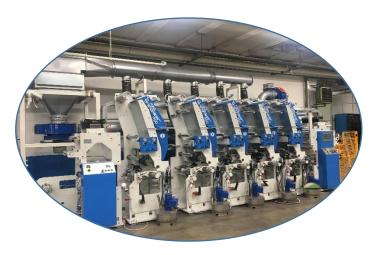

## o roto o shaftless

250-350 mm

100 mt/min

max 620 - min 300 mm

max 600 (800 on request) mm

Gas - thermo-fluid - electric

250

## **MAIN CHARACTERISTICS:**

- Web passage width:
- **Circumference:**
- ➤ Max working speed with 100% coverage:
- Reel diameter:
- > Air heating:
- > Front print cylinder loading
- > Extraction of pneumatic pressure roller sleeve
- ➤ Check of the in-feeding and out-driving power
- > Possibility of extraction of front ink pan without removing the printing cylinder
- Machine delivered with entry and exit web guides, ink fountains with pumps and viscometers
- > Customization on request
  - Vertical turning bars can be installed in each printing unit
  - Double-axis rewinders with clutched shafts and in-line cutting (min. 25 mm)