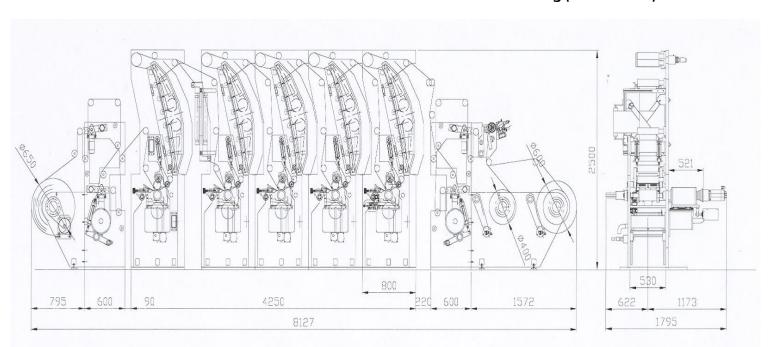

## o roto o shaftless

250-350 mm

100 mt/min

max 620 - min 300 mm

max 600 (800 on request) mm

Gas - thermo-fluid - electric

250

## **MAIN CHARACTERISTICS:**

- Web passage width:
- **Circumference:**
- ➤ Max working speed with 100% coverage:
- Reel diameter:
- > Air heating:
- > Front print cylinder loading
- > Extraction of pneumatic pressure roller sleeve
- ➤ Check of the in-feeding and out-driving power
- > Possibility of extraction of front ink pan without removing the printing cylinder
- Machine delivered with entry and exit web guides, ink fountains with pumps and viscometers
- > Customization on request
  - Vertical turning bars can be installed in each printing unit
  - Double-axis rewinders with clutched shafts and in-line cutting (min. 25 mm)